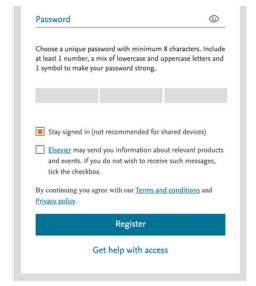

4. Open the email and click the link to Activate your Scopus account.

5. Enter details required in the registration form and then click Register.

6. And you are done. You can now access Scopus.

+ Add search field 🔁 Add date range Advanced docum