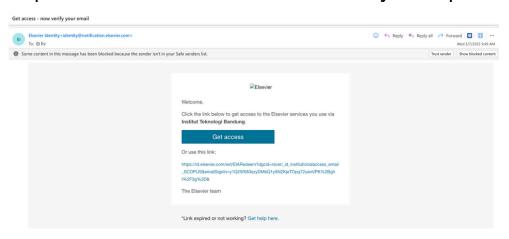

4. Open the email and click the link to Activate your Scopus account.

5. Enter details required in the registration form and then click Register.

6. And you are done. You can now access Scopus.

+ Add search field 🔁 Add date range Advanced docum