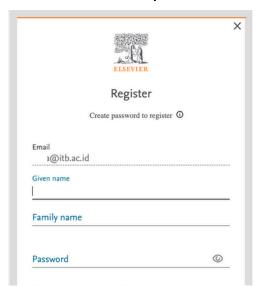

4. Open the email and click the link to Activate your Scopus account.

5. Enter details required in the registration form and then click Register.

6. And you are done. You can now access Scopus.

+ Add search field 🔁 Add date range Advanced docum