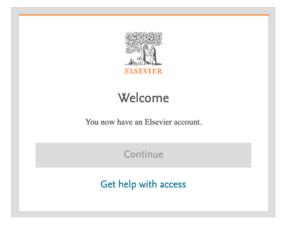

4. Open the email and click the link to Activate your Scopus account.

5. Enter details required in the registration form and then click Register.

6. And you are done. You can now access Scopus.

+ Add search field 🔁 Add date range Advanced docum