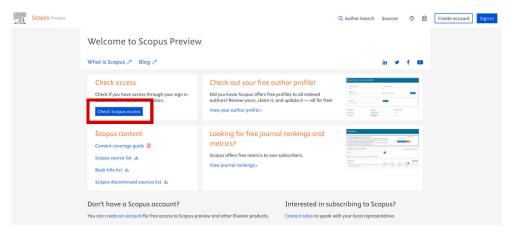

## **Activate your Scopus account**

- 1. Open the Scopus website www.scopus.com
- 2. Click Check Scopus access.

3. Enter your company e-mail address and click on Continue. A confirmation email will be sent.