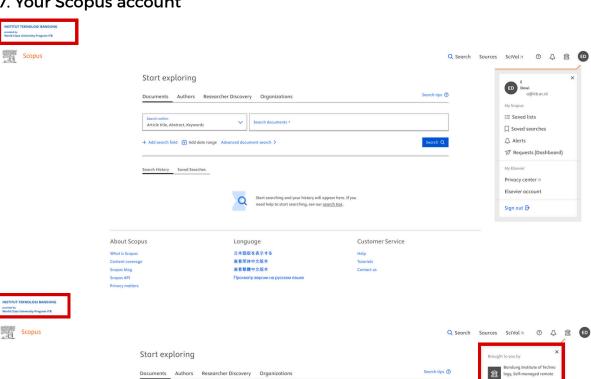

## **ACTIVATE SCOPUS ACCOUNT**

Scopus accounts can be used for ScienceDirect Accounts and Mendeley Accounts

## **Activate your Scopus account**

- 1. Open the Scopus website www.scopus.com
- 2. Click Check Scopus access.



3. Enter your company e-mail address and click on Continue. A confirmation email will be sent.





4. Open the email and click the link to Activate your Scopus account.



5. Enter details required in the registration form and then click Register.





6. And you are done. You can now access Scopus.

+ Add search field 🔁 Add date range Advanced docum

Search History Saved Searches



## 7. Your Scopus account



## **Search about Bandung Institute of Technology**