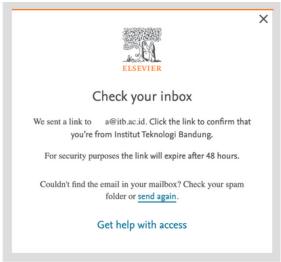

## **Activate your Scopus account**

- 1. Open the Scopus website www.scopus.com
- 2. Click Check Scopus access.

3. Enter your company e-mail address and click on Continue. A confirmation email will be sent.